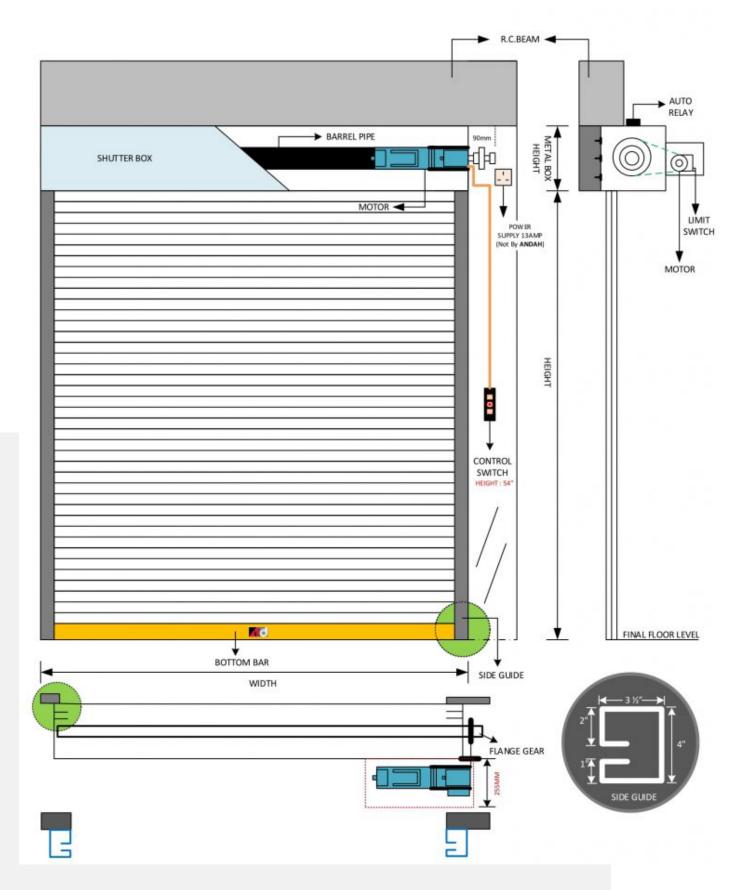

houses, logistic centres, shops and other production plants to ensure a high degree of insulation at the façade of the installation.

#### **Accessories & Parts**



43mm Pully



**AD Shutter Lock** 



Aluminium Bottom Bar With Rubber



Bearing & Cap



**Bracket Sprocket** 



**Bottom Bar** 



Chain



**Center Mullion Bracket** 



**Centre Mullion** 



**IP Camera** 



Japan Lock



Manual Guide Rail



**Motor Guide Rail** 



Perforated (see-thru)



Push Button Switch & Box



Roller Shutter Operator SA-Series



Roller Shutter Operator SB-Series



Rolling Code Remote Transmitter



**Remote Control** 



Spring



Slat



**Switch Button Box** 



Under Lock (Special Lock)



### **Shutter Drawing Motor**



**Motor Operated Type** 

### **Shutter Drawing 2h Fire Shutter**



2-4Hours Fire Rated Roller Shutter

## **Spring Shutter Drawing**



**Spring Operated Type** 

#### **Shutter Box Drawing**





#### **PVC Auto Fast Door**



#### **Smart and Safe High Speed Roller Shutter Doors**

Anti-robbery function, Attractive appearance, Roller shutter is the premium product highly recommended by architect and designers.

#### **PRODUCT CHARACTERISTICS**

## High Speed & Slient Operation

DC motor combined with excellent small space line, the non-metal silencer fasten the speed in silent mode.

## Attractive and durable

Professional anti-rust technology enhances the appearance of roller, making it durable and acid alkaline proof.

## Automatic and safe

During descending and ascending, shutter stops immediately upon encountering any pressure. Safe, anti-pressur