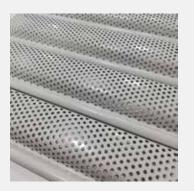

#### **Manual Perforated Roller Shutter**

The New Look. "SEE-THRU" perforated roller shutter door is abreak through in roller shutters technology and design. The 2-3mm perforation provide good visibility, air ows, and steel "SEE-THRU" shutter doors not only enhance as beauty and brightness in areas

where security is the prime need. Full views and brightness can be seen from outside even at long distances.

Typical Application: Shopping complexes if these shops or arcades are centralize air-cond system.

#### **Motorised/ Chain Block Perforated Roller Shutter**

The New Look. "SEE-THRU" perforated roller shutter door is abreak through in roller shutters technology and design. The 2-3mm perforation provide good visibility, air ows, and steel "SEE-THRU" shutter doors not only enhance as beauty and brightness in areas