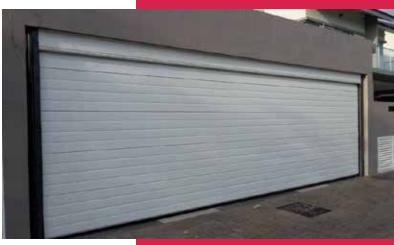

#### **Overhead Sectional Doors**

Andah Roller Sectional Door offer a comprehensive range of overhead sectional door options. It is available in galvanized steel with high grade polyester coating on both sides.

The door feature 40mm and 50mm think section, with triple~layer construction and superior polyurethane insulation. Item SF40S is finger protection panels with continuous thermal break and air seal between sections. Featuring engineered components and fitting the entire door is designed to provide reliable performance and years of service. As the garage door is and integral part of home's design, architecture and security, our garage door feature a range of style, colors, and potions that will be the prefect fit for your home.

• Max available panel length: 12m

• Available panel width : 440 \_ 550mm, adjusted

• Available steel thickness: 0.3mm - 0.6mm

Typical Application: use in warehouses, logistic centres, shops and other production plants to ensure a high degree of insulation at the façade of the installation.