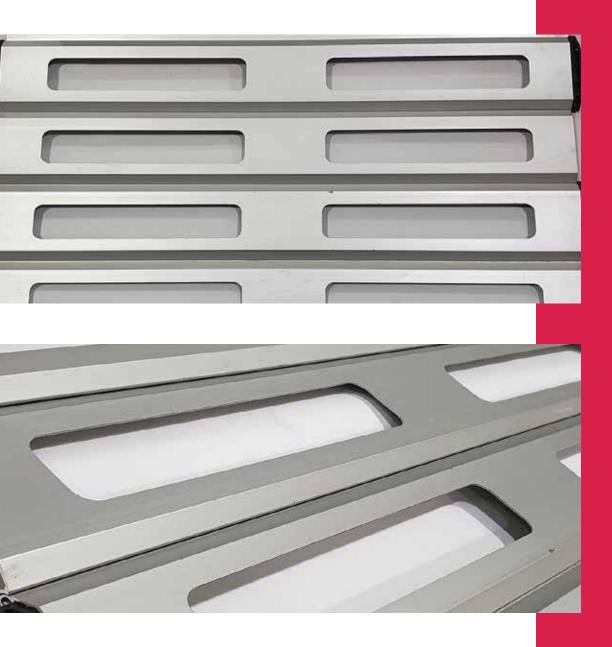

#### **Aluminium Roller Grilles (AG1)**

Roller Drum: Solid drawn steel tubing encasing helical springs of super-grade spring wire revolving on a steel axle. Designed to give minimum de ection over the particular span. The slatted curtain comprises interlocking slats rolled from alumium grilles. Malleable iron end clip secure slats laterally and take up end side were in side channels

#### **Aluminium Roller Grilles (AG2)**

Roller Drum: Solid drawn steel tubing encasing helical springs of super-grade spring wire revolving on a steel axle. Designed to give minimum de ection over the particular span. The slatted curtain comprises interlocking slats rolled from alumium grilles. Malleable iron end clip secure slats laterally and take up end side were in side channels