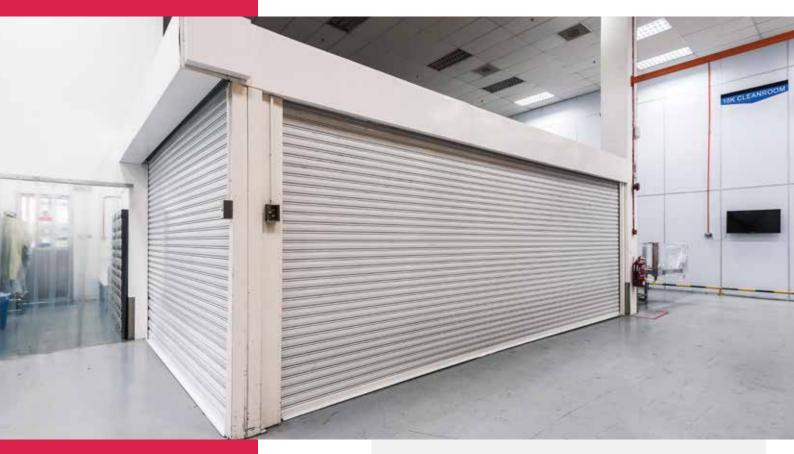

## **Heavy Duty Shutter**

Security Shutter is one of the shutter to prevent burglar. The thickness of the curtain slate is 1 mm and it is operated by motor. There are 3 types of colour can be applied. They are Powder Coating, Pre-painted and Natural Galvanised Iron (G.I). These shutters are commonly installed at warehouse.

- Motorised Operated
- Chain Block Operated