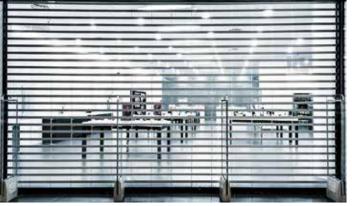

#### **Manual Perforated Roller Shutter**

The New Look. "SEE-THRU" perforated roller shutter door is abreak through in roller shutters technology and design. The 2-3mm perforation provide good visibility, air ows, and steel "SEE-THRU" shutter doors not only enhance as beauty and brightness in areas

where security is the prime need. Full views and brightness can be seen from outside even at long distances.

Typical Application: Shopping complexes if these shops or arcades are centralize air-cond system.