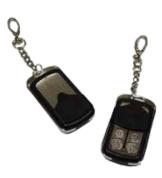

Roller Shutter Operator SA-Series

Roller Shutter Operator SB-Series

Rolling Code Remote Transmitter

**Remote Control** 

Spring

Slat

**Switch Button Box** 

Under Lock (Special Lock)