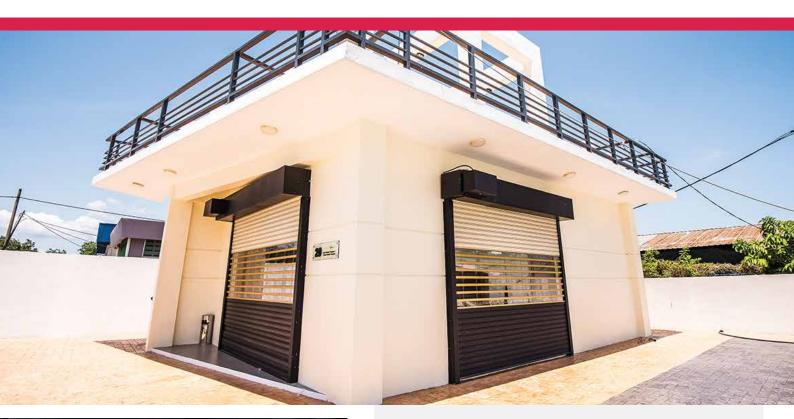

## **Heavy Duty Shutter**

Security Shutter is one of the shutter to prevent burglar. The thickness of the curtain slate is 1 mm and it is operated by motor. There are 3 types of colour can be applied. They are Powder Coating, Pre-painted and Natural Galvanised Iron (G.I). These shutters are commonly installed at warehouse.

- Motorised Operated
- Chain Block Operated