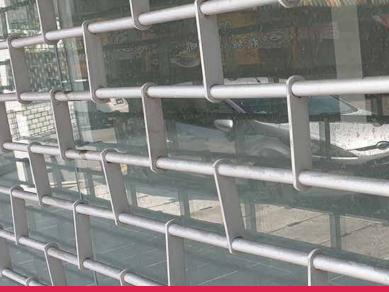

### **Aluminium with Acrylic Shutter**

Andah Version I shutter is formed up with Acrylic panel and aluminium slats. Passers by and potential customers can window shop after closing hours and any unauthorized personal (e.g. Burglary in action) can be seen and reported to the authorities.

### **Polycarbonate Transparent**

Polycarbonate Transparent shutter are designed to provide security and elegance. Transparency suitable for advertising products while the shop are closed. And Version II is assembled from 3mm thick Polycarbonate together with aluminum frame and lock with plastic end cap. It can operated either manually or motorized.