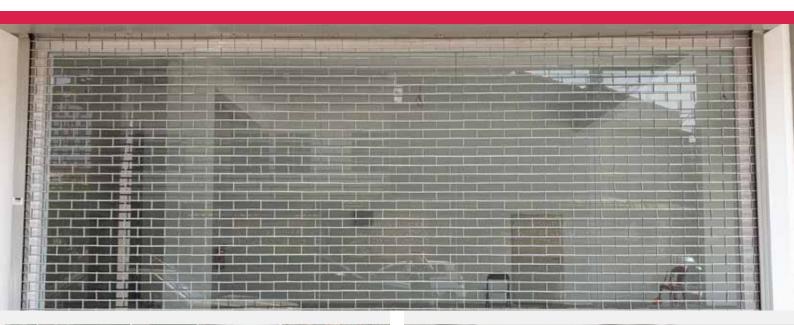

#### **Manual Perforated Roller Shutter**

The New Look. "SEE-THRU" perforated roller shutter door is abreak through in roller shutters technology and design. The 2-3mm perforation provide good visibility, air ows, and steel "SEE-THRU" shutter doors not only enhance as beauty and brightness in areas

where security is the prime need. Full views and brightness can be seen from outside even at long distances.

Typical Application: Shopping complexes if these shops or arcades are centralize air-cond system.