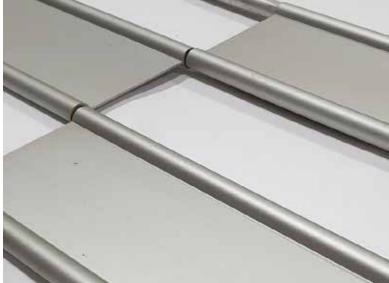

#### **Aluminium Roller Shutter**

This type of roller shutter is the most common. The operation is manual-push up the shutter for opening and pull down for closing. The counter balance springs in the drum help to carry the weight during operation.

#### **Aluminium Roller Grilles (AG1)**

Roller Drum: Solid drawn steel tubing encasing helical springs of super-grade spring wire revolving on a steel axle. Designed to give minimum de ection over the particular span. The slatted curtain comprises interlocking slats rolled from alumium grilles. Malleable iron end clip secure slats laterally and take up end side were in side channels

#### **Aluminium Roller Grilles (AG2)**

Roller Drum: Solid drawn steel tubing encasing helical springs of super-grade spring wire revolving on a steel axle. Designed to give minimum de ection over the particular span. The slatted curtain comprises interlocking slats rolled from alumium grilles. Malleable iron end clip secure slats laterally and take up end side were in side channels