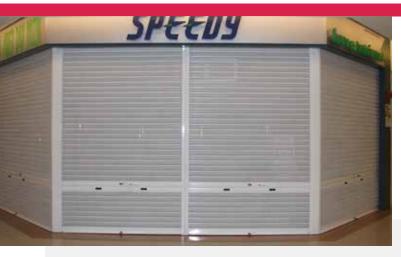

#### **PPGI Manual - Circle**

This type of roller shutter is the most common. The operation is manual-push up the shutter for opening and pull down for closing. The counter balance springs in the drum help to carry the weight during operation.

Typical Application: Shop houses, Departmental Stall, Banks and Commercial Entrances.