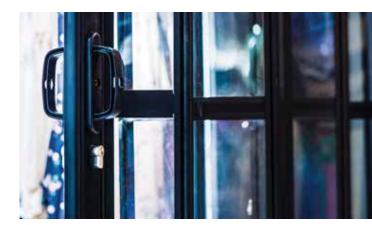

### **Aluminium with Acrylic Shutter**

Andah Version I shutter is formed up with Acrylic panel and aluminium slats. Passers by and potential customers can window shop after closing hours and any unauthorized personal (e.g. Burglary in action) can be seen and reported to the authorities.

### **Polycarbonate Transparent**

Polycarbonate Transparent shutter are designed to provide security and elegance. Transparency suitable for advertising products while the shop are closed. And Version II is assembled from 3mm thick Polycarbonate together with aluminum frame and lock with plastic end cap. It can operated either manually or motorized.