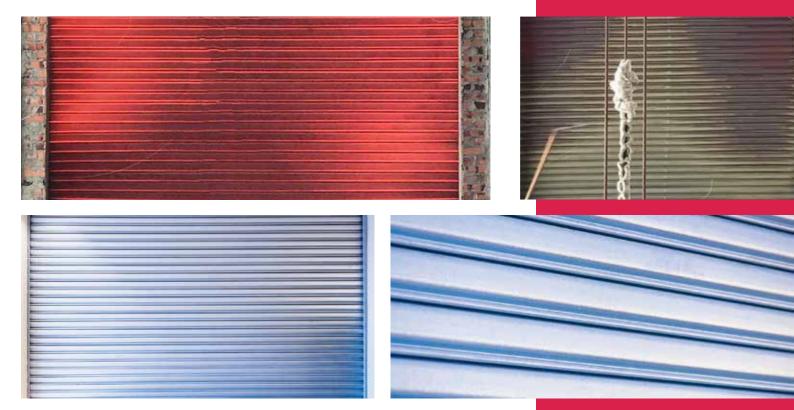

#### **PPGI Manual - Circle**

This type of roller shutter is the most common. The operation is manual-push up the shutter for opening and pull down for closing. The counter balance springs in the drum help to carry the weight during operation.

#### **PPGI Manual - Square**

This type of roller shutter is the most common. The operation is manual-push up the shutter for opening and pull down for closing. The counter balance springs in the drum help to carry the weight during operation.

#### **PPGI Motorised Operated**

This type of roller shutter is the most common. The operation is manual-push up the shutter for opening and pull down for closing. The counter balance springs in the drum help to carry the weight during operation.