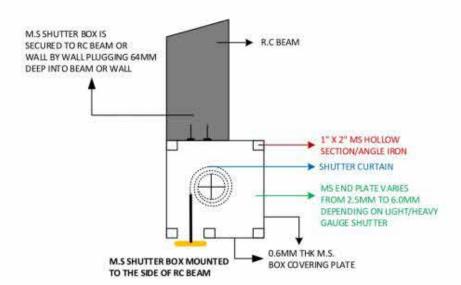

n.

#### **Accessories & Parts**



43mm Pully



**AD Shutter Lock** 



Aluminium Bottom Bar With Rubber



Bearing & Cap



**Bracket Sprocket** 



**Bottom Bar** 



Chain



**Center Mullion Bracket** 



**Centre Mullion** 



**IP Camera** 



Japan Lock



Manual Guide Rail



**Motor Guide Rail** 



Perforated (see-thru)



Push Button Switch & Box



Roller Shutter Operator SA-Series



Roller Shutter Operator SB-Series



Rolling Code Remote Transmitter



**Remote Control** 



Spring



Slat



**Switch Button Box** 



Under Lock (Special Lock)



### **Shutter Drawing Motor**



**Motor Operated Type** 

### **Shutter Drawing 2h Fire Shutter**



2-4Hours Fire Rated Roller Shutter

## **Spring Shutter Drawing**



**Spring Operated Type** 

#### **Shutter Box Drawing**





#### **PVC Auto Fast Door**



#### **Smart and Safe High Speed Roller Shutter Doors**

Anti-robbery function, Attractive appearance, Roller shutter is the premium product highly recommended by architect and designers.

#### **PRODUCT CHARACTERISTICS**

## High Speed & Slient Operation

DC motor combined with excellent small space line, the non-metal silencer fasten the speed in silent mode.

## Attractive and durable

Professional anti-rust technology enhances the appearance of roller, making it durable and acid alkaline proof.

## Automatic and safe

During descending and ascending, shutter stops immediately upon encountering any pressure. Safe, anti-pressure and anti-clutch.

# Easy handling during power failure

Can be sitched to manual operation during electricity cut-off.

## Easy