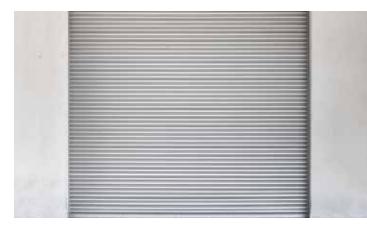

#### **PPGI Motorised Operated**

This type of roller shutter is the most common. The operation is manual-push up the shutter for opening and pull down for closing. The counter balance springs in the drum help to carry the weight during operation.

Typical Application: Shop houses, Departmental Stall, Banks and Commercial Entrances.