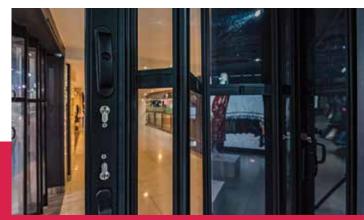

### **Aluminium with Acrylic Shutter**

Andah Version I shutter is formed up with Acrylic panel and aluminium slats. Passers by and potential customers can window shop after closing hours and any unauthorized personal (e.g. Burglary in action) can be seen and reported to the authorities.

### **Polycarbonate Transparent**

Polycarbonate Transparent shutter are designed to provide security and elegance. Transparency suitable for advertising products while the shop are closed. And Version II is assembled from 3mm thick Polycarbonate together with aluminum frame and lock with plastic end cap. It can operated either manually or motorized.