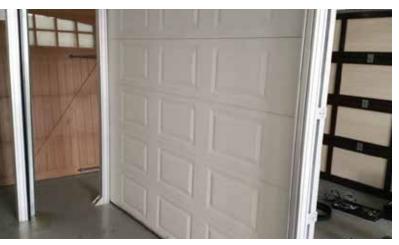

#### **Overhead Sectional Doors**

Andah Roller Sectional Door offer a comprehensive range of overhead sectional door options. It is available in galvanized steel with high grade polyester coating on both sides.

The door feature 40mm and 50mm think section, with triple~layer construction and superior polyurethane insulation. Item SF40S is finger protection panels with continuous thermal break and air seal between sections. Featuring engineered components and fitting the entire door is designed to provide reliable performance and years of service. As the garage door is and integral part of home's design, architecture and security, our garage door feature a range of style, colors, and potions that will be the prefect fit for your home.

• Max available panel length: 12m

• Available panel width : 440 \_ 550mm, adjusted

• Available steel thickness: 0.3mm - 0.6mm

Typical Application: use in warehouses, logistic centres, shops and other production plants to ensure a high degree of insulation at the façade of the installation.