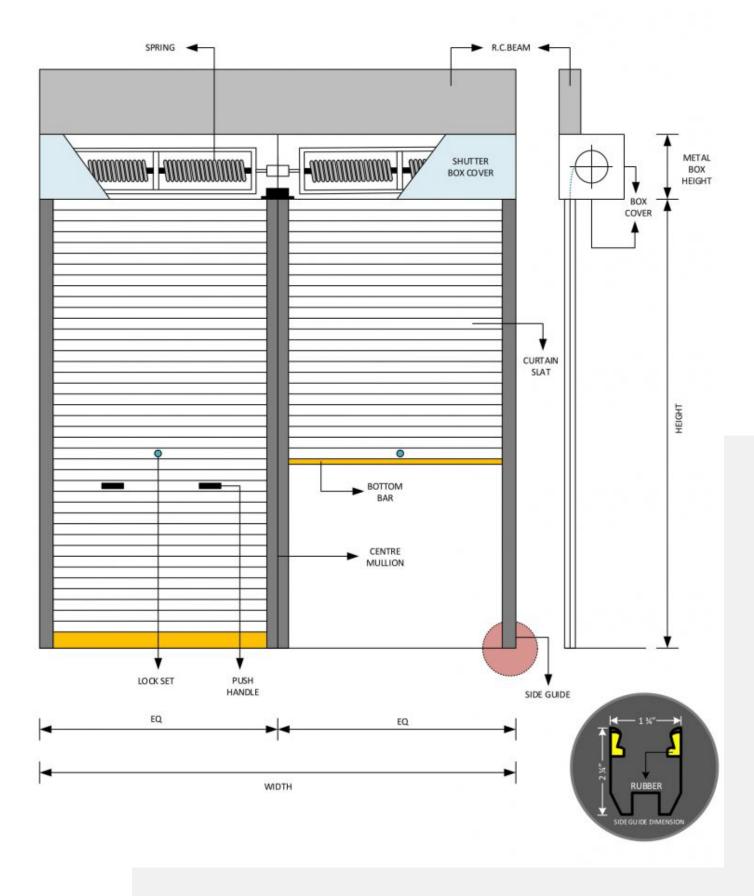

a high degree of insulation at the façade of the installation.

#### **Accessories & Parts**



43mm Pully



**AD Shutter Lock** 



Aluminium Bottom Bar With Rubber



Bearing & Cap



**Bracket Sprocket** 



**Bottom Bar** 



Chain



**Center Mullion Bracket** 



**Centre Mullion** 



**IP Camera** 



Japan Lock



Manual Guide Rail



**Motor Guide Rail** 



Perforated (see-thru)



Push Button Switch & Box



Roller Shutter Operator SA-Series



Roller Shutter Operator SB-Series



Rolling Code Remote Transmitter



**Remote Control** 



Spring



Slat



**Switch Button Box** 



Under Lock (Special Lock)



### **Shutter Drawing Motor**



**Motor Operated Type** 

### **Shutter Drawing 2h Fire Shutter**



2-4Hours Fire Rated Roller Shutter

## **Spring Shutter Drawing**



**Spring Operated Type** 

#### **Shutter Box Drawing**





#### **PVC Auto Fast Door**



#### **Smart and Safe High Speed Roller Shutter Doors**

Anti-robbery function, Attractive appearance, Roller shutter is the premium product highly recommended by architect and designers.

#### **PRODUCT CHARACTERISTICS**

## High Speed & Slient Operation

DC motor combined with excellent small space line, the non-metal silencer fasten the speed in silent mode.

## Attractive and durable

Professional anti-rust technology enhances the appearance of roller, making it durable and acid alkaline proof.

## Automatic and safe

During descending and ascending, shutter stops immediately upon encountering any pressure. Safe, anti-pressure and anti-clutch.

# Easy handling during power failure

Can be sitc