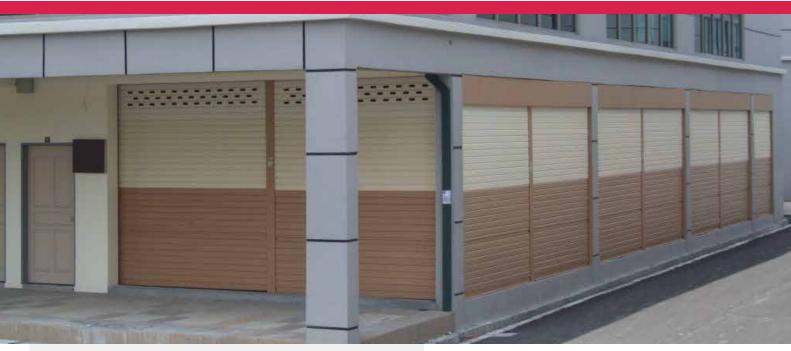

### **Aluminium with Acrylic Shutter**

Andah Version I shutter is formed up with Acrylic panel and aluminium slats. Passers by and potential customers can window shop after closing hours and any unauthorized personal (e.g. Burglary in action) can be seen and reported to the authorities.