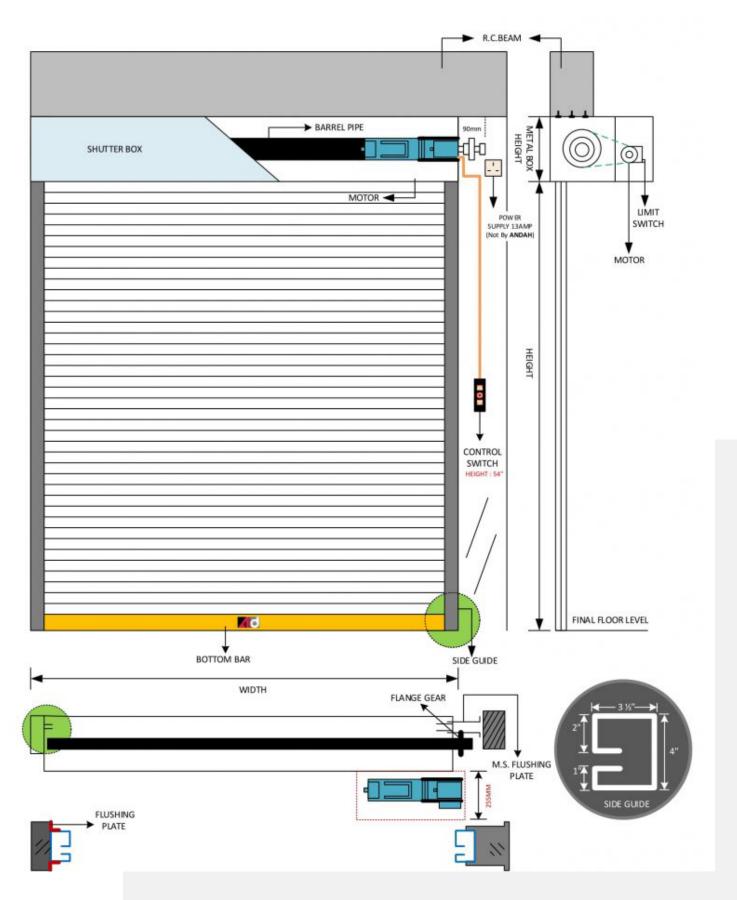

able steel thickness: 0.3mm - 0.6mm

Typical Application: use in warehouses, logistic centres, shops and other production plants to ensure a high degree of insulation at the façade of the installation.

#### **Accessories & Parts**



43mm Pully



**AD Shutter Lock** 



Aluminium Bottom Bar With Rubber



Bearing & Cap



**Bracket Sprocket** 



**Bottom Bar** 



Chain



**Center Mullion Bracket** 



**Centre Mullion** 



**IP Camera** 



Japan Lock



Manual Guide Rail



**Motor Guide Rail** 



Perforated (see-thru)



Push Button Switch & Box



Roller Shutter Operator SA-Series



Roller Shutter Operator SB-Series



Rolling Code Remote Transmitter



**Remote Control** 



Spring



Slat



**Switch Button Box** 



Under Lock (Special Lock)



### **Shutter Drawing Motor**



**Motor Operated Type** 

### **Shutter Drawing 2h Fire Shutter**



2-4Hours Fire Rated Roller Shutter

## **Spring Shutter Drawing**



**Spring Operated Type** 

#### **Shutter Box Drawing**





#### **PVC Auto Fast Door**



#### **Smart and Safe High Speed Roller Shutter Doors**

Anti-robbery function, Attractive appearance, Roller shutter is the premium product highly recommended by architect and designers.

#### **PRODUCT CHARACTERISTICS**

## High Speed & Slient Operation

DC motor combined with excellent small space line, the non-metal silencer fasten the speed in silent mode.

## Attractive and durable

Professional anti-rust technology enhances the appearance of roller, making it durable and acid alkaline proof.

## Automatic and safe

During descending and ascending, shutter