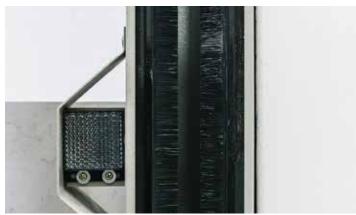

## High Speed & Slient Operation

DC motor combined with excellent small space line, the non-metal silencer fasten the speed in silent mode.

## Attractive and durable

Professional anti-rust technology enhances the appearance of roller, making it durable and acid alkaline proof.

## Automatic and safe

During descending and ascending, shutter stops immediately upon encountering any pressure. Safe, anti-pressure and anti-clutch.