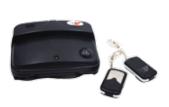

Roller Shutter Operator SA-Series

Roller Shutter Operator SB-Series

Rolling Code Remote Transmitter

**Remote Control** 

Spring

Slat

**Switch Button Box** 

Under Lock (Special Lock)