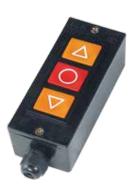

**Center Mullion Bracket** 

**Centre Mullion** 

**IP Camera** 

Japan Lock

Manual Guide Rail

**Motor Guide Rail** 

Perforated (see-thru)

Push Button Switch & Box

Roller Shutter Operator SA-Series

Roller Shutter Operator SB-Series

Rolling Code Remote Transmitter

**Remote Control** 

Spring

Slat

**Switch Button Box** 

Under Lock (Special Lock)