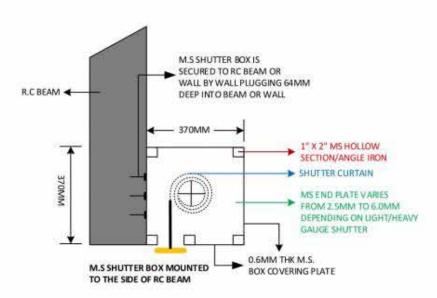

ion.

#### **Accessories & Parts**



43mm Pully



**AD Shutter Lock** 



Aluminium Bottom Bar With Rubber



Bearing & Cap



**Bracket Sprocket** 



**Bottom Bar** 



Chain



**Center Mullion Bracket** 



**Centre Mullion** 



**IP Camera** 



Japan Lock



Manual Guide Rail



**Motor Guide Rail** 



Perforated (see-thru)



Push Button Switch & Box



Roller Shutter Operator SA-Series



Roller Shutter Operator SB-Series



Rolling Code Remote Transmitter



**Remote Control** 



Spring



Slat



**Switch Button Box** 



Under Lock (Special Lock)



### **Shutter Drawing Motor**



**Motor Operated Type** 

### **Shutter Drawing 2h Fire Shutter**



2-4Hours Fire Rated Roller Shutter

## **Spring Shutter Drawing**



**Spring Operated Type** 

#### **Shutter Box Drawing**





#### **PVC Auto Fast Door**



#### **Smart and Safe High Speed Roller Shutter Doors**

Anti-robbery function, Attractive appearance, Roller shutter is the premium product highly recommended by architect and designers.

#### **PRODUCT CHARACTERISTICS**

## High Speed & Slient Operation

DC motor combined with excellent small space line, the non-metal silencer fasten the speed in silent mode.

## Attractive and durable

Professional anti-rust technology enhances the appearance of roller, making it durable and acid alkaline proof.

## Automatic and safe

During descending and ascending, shutter stops immediately upon encountering any pressure. Safe, anti-pressure and anti-clutch.

# Easy handling during power failure

Can be sitched to manual operation during electricity cut-off.

## Eas