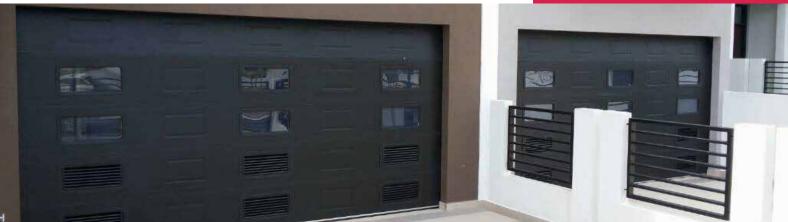

#### **Overhead Sectional Doors**

Andah Roller Sectional Door offer a comprehensive range of overhead sectional door options. It is available in galvanized steel with high grade polyester coating on both sides.

The door feature 40mm and 50mm think section, with triple~layer construction and superior polyurethane insulation. Item SF40S is finger protection panels with continuous thermal break and air seal between sections. Featuring engineered components and fitting the entire door is designed to provide reliable performance and years of service. As the garage door is and integral part of home's design, architecture and security, our garage door feature a range of style, colors, and potions that will be the prefect fit for your home.

• Max available panel length: 12m

• Available panel width : 440 \_ 550mm, adjusted

• Available steel thickness: 0.3mm - 0.6mm

Typical Application: use in warehouses, logistic centres, shops and other production plants to ensure a high degree of insulation at the façade of the installation.