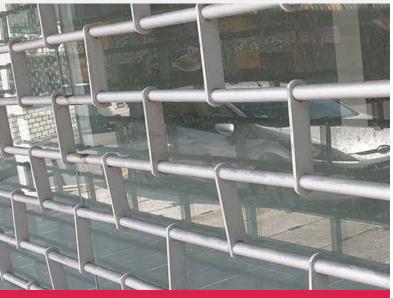

## Aluminium Roller Grilles (AG2)

Roller Drum: Solid drawn steel tubing encasing helical springs of super-grade spring wire revolving on a steel axle. Designed to give minimum de ection over the particular span. The slatted curtain comprises interlocking slats rolled from alumium grilles. Malleable iron end clip secure slats laterally and take up end side were in side channels