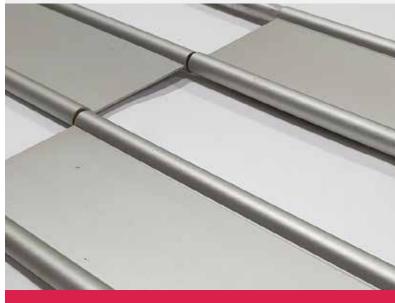

## Aluminium Roller Grilles (AG2)

Roller Drum: Solid drawn steel tubing encasing helical springs of super-grade spring wire revolving on a steel axle. Designed to give minimum de ection over the particular span. The slatted curtain comprises interlocking slats rolled from alumium grilles. Malleable iron end clip secure slats laterally and take up end side were in side channels