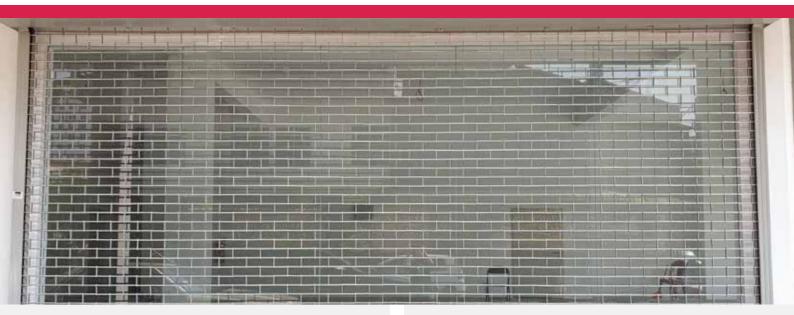

## Aluminium Roller Grilles (AG1)

Roller Drum: Solid drawn steel tubing encasing helical springs of super-grade spring wire revolving on a steel axle. Designed to give minimum de ection over the particular span. The slatted curtain comprises interlocking slats rolled from alumium grilles. Malleable iron end clip secure slats laterally and take up end side were in side channels